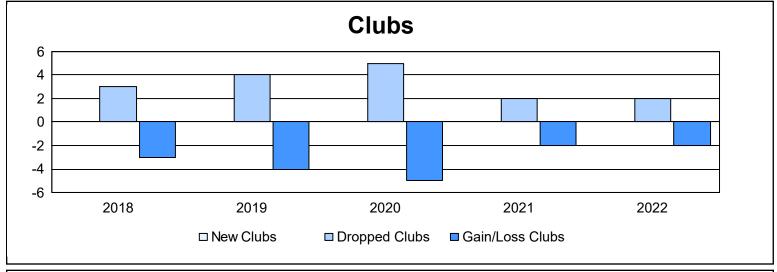

District 107 E As of June 2022 Cumulative

| Year      | New<br>Clubs | Dropped<br>Clubs | Gain/<br>Loss<br>Clubs | New<br>Members | Charter<br>Members | Reinstate<br>Members | Transfer<br>Members | Total<br>Member<br>Added | Total<br>Members<br>Dropped | Gain/<br>Loss<br>Members |
|-----------|--------------|------------------|------------------------|----------------|--------------------|----------------------|---------------------|--------------------------|-----------------------------|--------------------------|
| 2017-2018 | 0            | 3                | -3                     | 86             | 14                 | 1                    | 15                  | 116                      | 191                         | -75                      |
| 2018-2019 | 0            | 4                | -4                     | 66             | 7                  | 0                    | 14                  | 87                       | 178                         | -91                      |
| 2019-2020 | 0            | 5                | -5                     | 40             | 1                  | 1                    | 4                   | 46                       | 186                         | -140                     |
| 2020-2021 | 0            | 2                | -2                     | 48             | 1                  | 1                    | 14                  | 64                       | 185                         | -121                     |
| 2021-2022 | 0            | 2                | -2                     | 50             | 0                  | 0                    | 3                   | 53                       | 136                         | -83                      |
| Average   | 0            | 3                | -3                     | 58             | 5                  | 1                    | 10                  | 73                       | 175                         | -102                     |