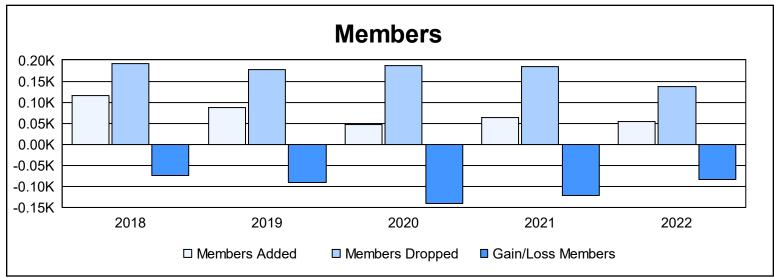

District 107 E As of June 2022 Cumulative

| Year      | New<br>Clubs | Dropped<br>Clubs | Gain/<br>Loss<br>Clubs | New<br>Members | Charter<br>Members | Reinstate<br>Members | Transfer<br>Members | Total<br>Member<br>Added | Total<br>Members<br>Dropped | Gain/<br>Loss<br>Members |
|-----------|--------------|------------------|------------------------|----------------|--------------------|----------------------|---------------------|--------------------------|-----------------------------|--------------------------|
| 2017-2018 | 0            | 3                | -3                     | 86             | 14                 | 1                    | 15                  | 116                      | 191                         | -75                      |
| 2018-2019 | 0            | 4                | -4                     | 66             | 7                  | 0                    | 14                  | 87                       | 178                         | -91                      |
| 2019-2020 | 0            | 5                | -5                     | 40             | 1                  | 1                    | 4                   | 46                       | 186                         | -140                     |
| 2020-2021 | 0            | 2                | -2                     | 48             | 1                  | 1                    | 14                  | 64                       | 185                         | -121                     |
| 2021-2022 | 0            | 2                | -2                     | 50             | 0                  | 0                    | 3                   | 53                       | 136                         | -83                      |
| Average   | 0            | 3                | -3                     | 58             | 5                  | 1                    | 10                  | 73                       | 175                         | -102                     |